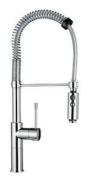

### Mixer Tap Magnum

Mixer Taps Code: 8484 000

#### DETAILS

| Mixer type            | Single lever mixer tap with rotating barrel and flexible shower head. |
|-----------------------|-----------------------------------------------------------------------|
| Material              | Brass                                                                 |
| Texture               | Chromed                                                               |
| Rotating angle        | 360°                                                                  |
| Strenghtening plate   | ø50mm                                                                 |
| Cartrigde             | With ceramic discs                                                    |
| Mixer hole            | ø35mm                                                                 |
| Rear encumbrance      | 50mm                                                                  |
| Max worktop thickness | 50mm                                                                  |