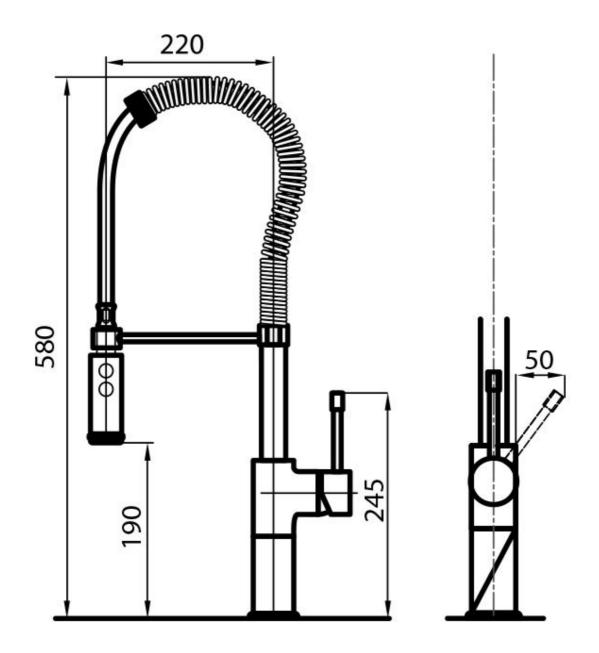

### Foster ==

**TECHNICAL DATA** 

#### DETAILS

| Mixer type            | Single lever mixer tap with rotating barrel and flexible shower head. |
|-----------------------|-----------------------------------------------------------------------|
| Material              | Brass                                                                 |
| Texture               | Chromed                                                               |
| Rotating angle        | 360°                                                                  |
| Strenghtening plate   | ø50mm                                                                 |
| Cartrigde             | With ceramic discs                                                    |
| Mixer hole            | ø35mm                                                                 |
| Rear encumbrance      | 50mm                                                                  |
| Max worktop thickness | 50mm                                                                  |